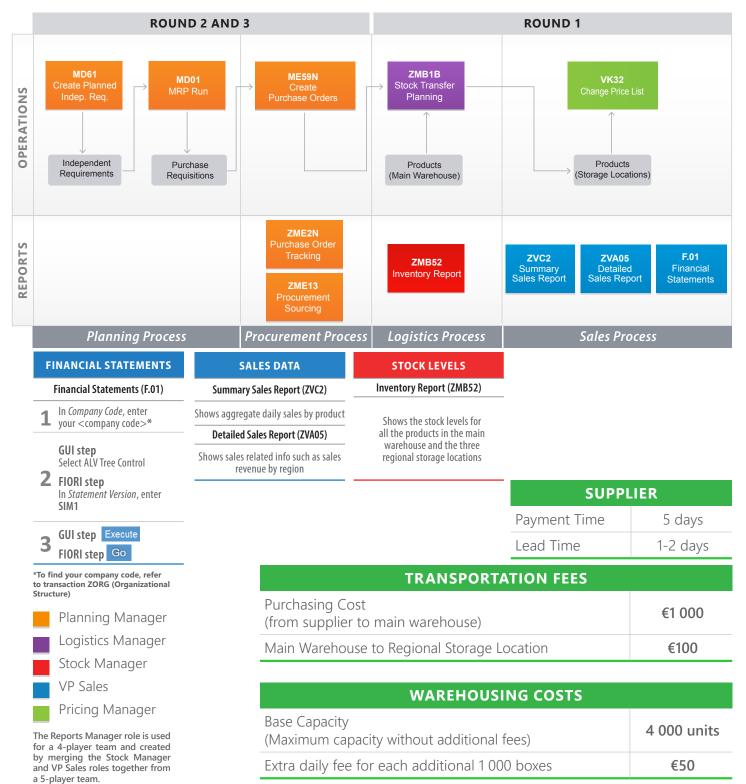

## **General Information**

| Days/Round   | Distribution Channel |
|--------------|----------------------|
| 10 per round | DC16: Retail stores  |

| REPLENISHMENT INVENTORY (ROUND 1) |             |                         |  |  |  |
|-----------------------------------|-------------|-------------------------|--|--|--|
| PRODUCT CODE                      | DESCRIPTION | UNITS<br>(every 5 days) |  |  |  |
| \$\$-T01                          | Milk        | 950                     |  |  |  |
| \$\$-T02                          | Cream       | 300                     |  |  |  |
| \$\$-T03                          | Yoghurt     | 700                     |  |  |  |
| \$\$-T04                          | Cheese      | 350                     |  |  |  |
| \$\$-T05                          | Butter      | 400                     |  |  |  |
| \$\$-T06                          | Ice Cream   | 300                     |  |  |  |