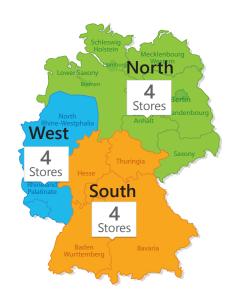

Visual Theme Activated

© ERPsim Lab, HEC Montréal Last Update: May 24, 2023

## **REPORTS MANAGER**

In charge of monitoring the summary and detailed sales reports, the financial statements as well as the inventory report.

|                                      | \$\$-T01 | Milk<br>unit cost<br>€22.95    | \$\$- <b>TO4</b> | Cheese<br>UNIT COST<br>€82.68    |
|--------------------------------------|----------|--------------------------------|------------------|----------------------------------|
| Cream<br>Data Visit<br>Cream<br>Jose | \$\$-T02 | Cream<br>UNIT COST<br>€72.07   | \$\$-T05         | Butter<br>UNIT COST<br>€59.88    |
| Yoghurt<br>Barry Yoghurt             | \$\$-T03 | Yoghurt<br>иNIT COST<br>€25.85 | \$\$-T06         | Ice Cream<br>иNIT COST<br>€43.15 |

## German Market



## **General Information**

| Days/Round   | Distribution Channel |
|--------------|----------------------|
| 10 per round | DC16: Retail stores  |

| REPLENISHMENT INVENTORY (ROUND 1) |             |                         |  |  |  |
|-----------------------------------|-------------|-------------------------|--|--|--|
| PRODUCT CODE                      | DESCRIPTION | UNITS<br>(every 5 days) |  |  |  |
| \$\$-T01                          | Milk        | 950                     |  |  |  |
| \$\$-T02                          | Cream       | 300                     |  |  |  |
| \$\$-T03                          | Yoghurt     | 700                     |  |  |  |
| \$\$-T04                          | Cheese      | 350                     |  |  |  |
| \$\$-T05                          | Bu